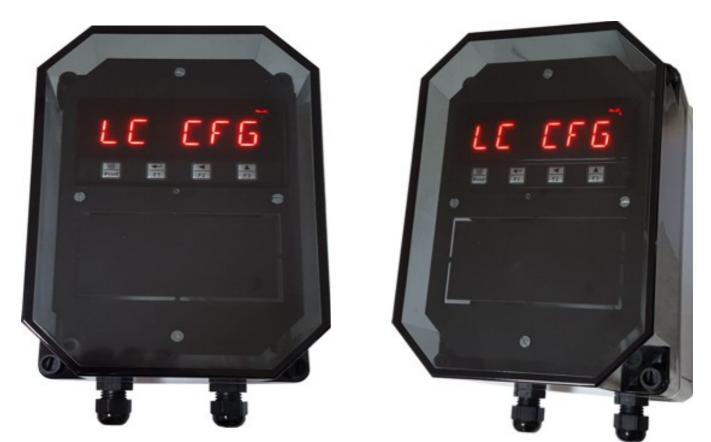

#### Introduction

The IQ610 is a IP65 weatherproof wall mount enclosure for 1 or 2 panel meters. The IQ610 provides an easy solution to the installation and wiring of 1 or 2 panel meters (96 x 48).

The second panel meter can easily be installed by simply clipping the blocking plate away with a side cutter.

The IQ610 also has enough internal space for the mounting of other equipment such as a radio modem etc.

## **1** Features

- Weatherproof polycarbonate wall mount enclosure
- IP65 Protection rating
- Easy solution for installation and wiring of 1 or 2 panel meters
- Two 96 x 48 panel meters can be installed into a single wall mount enclosure
- A second panel meter can be installed by simply clipping the blocking plate away
- Enough internal space for mounting other equipment such as a radio modem etc.
- 1 year limited warranty