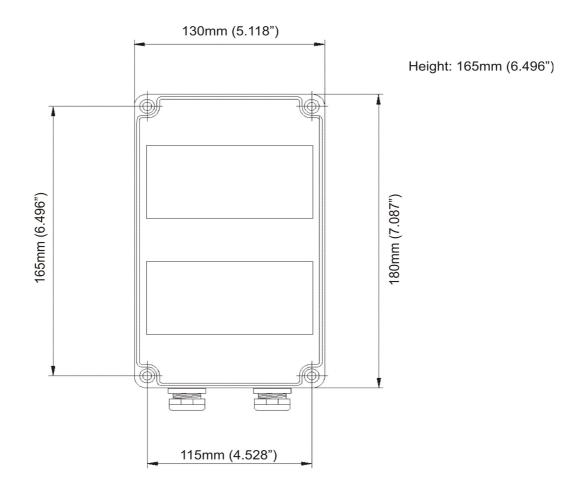

## 2 Dimension & Template Drawing

The second panel meter can be installed by simply clipping the blanking plate away with a side cutter.

## **3 Specifications**

| Enclosure:                               |                                                 |
|------------------------------------------|-------------------------------------------------|
| Unit Dimensions                          | 180x130x165mm (7.087x5.118x6.496")              |
| Enclosure Sealing                        | Tongue and groove with Neoprene seal            |
| Enclosure Material                       | Polycarbonate (grey base, Transparent grey lid) |
| IP Protection Rating                     | IP65                                            |
| Weight                                   | 720g                                            |
| Panel meter mounting face plate material | Fibreglass                                      |
| Gland clamping/sealing range             | 2 Glands, 4-8mm (0.157-0.314") Diameter wire    |