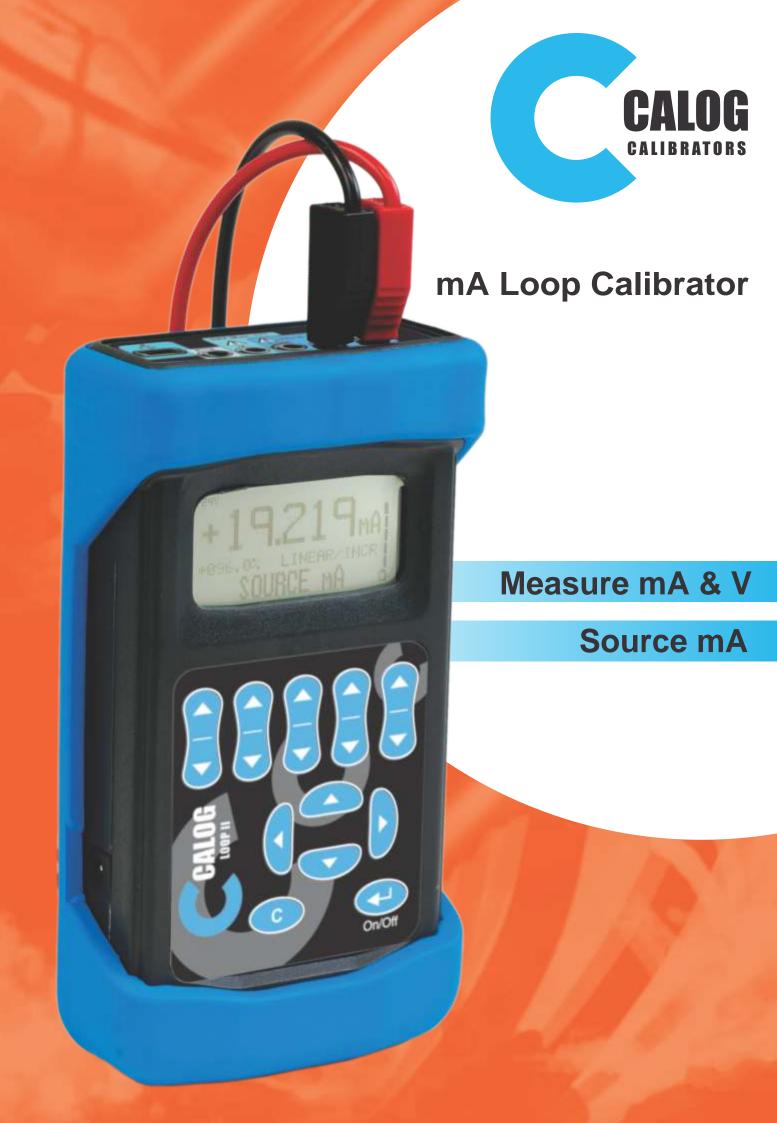

The **CALOG - LOOP II** is the second generation of calibrators in the popular **CALOG CALIBRATOR** range. Using the latest ARM processor, the **CALOG - LOOP II** becomes a powerful field instrument with the added feature of datalogging. It's speciality is milliamp loop powered instruments which it can measure, source and simulate. Sourcing can be increment, step, ramp or valve stroking. DC voltage and circuit continuity can also be measured.

A Trend logging feature with programmable time base is supplied for long term loop monitoring. It can display values in mA and % or % and mA, with built in 24V excitation loop power.

The **CALOG - LOOP II's** logging facility stores data on the SD card supplied, which is easily downloaded from the SD card to a PC via the on board USB port and can then be opened up within most spreadsheet formats.

It's small size, Li-ion battery and high precision make the CALOG - LOOP II calibrator ideal for industrial field calibration.