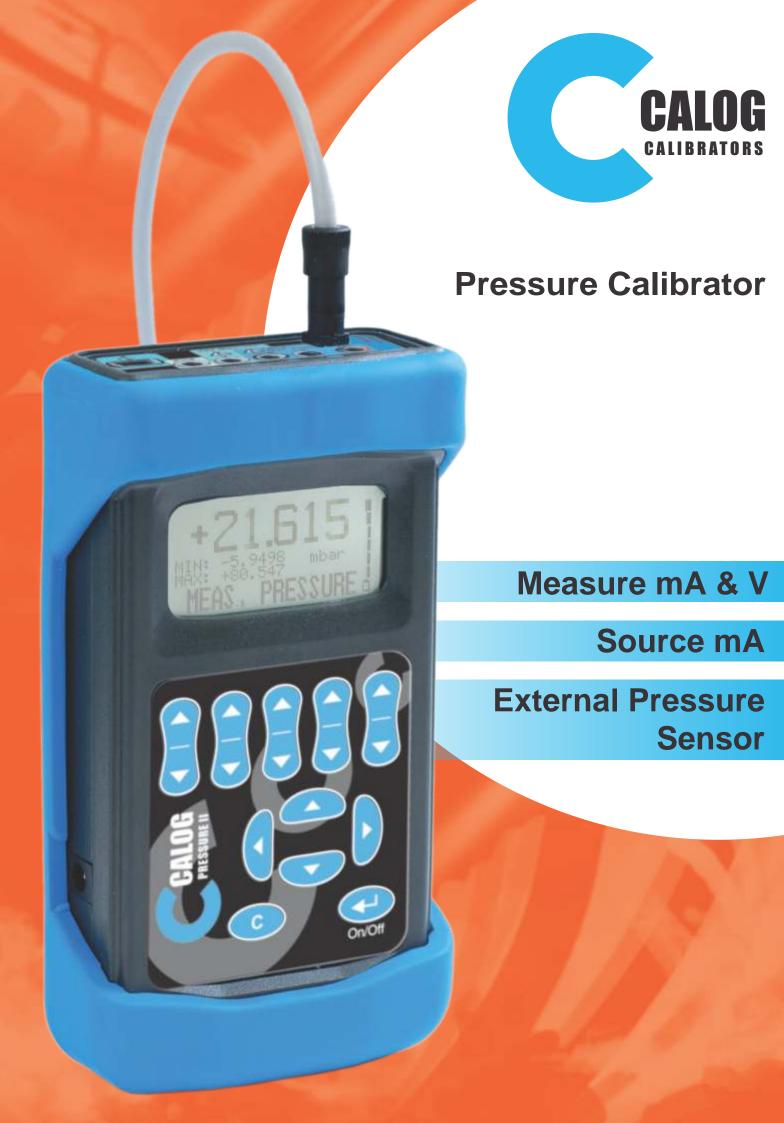

**CALOG - PRESSURE II** is a specialist pressure measurement and loop calibrator powered to measure, source and simulate mA's. DC voltage and circuit continuity can also be measured. Interchangeable modules enable users to quickly and easily connect a wide range of pressure sensors. Simultaneous measurement of pressure and current is standard for I/P testing.

Pressure switch test feature ensures accurate and safe calibration of pressure switches.

**CALOG - PRESSURE II** features a logging facility to store data on the SD card supplied, which is easily downloaded in CSV format to a PC via the on-board USB port for use in spreadsheets.

Small size, Li-Ion battery pack and high precision makes CALOG - PRESSURE II ideal for industrial field calibration.

## MEASURING

|                                                                                | IMPEDANCE            | ACCURACY | RESOLUTION   |  |
|--------------------------------------------------------------------------------|----------------------|----------|--------------|--|
| 0 to 24mA                                                                      | Input $\pm 17\Omega$ | 0.01%FS  | 1µA          |  |
| 0 to 32V                                                                       | > 110kΩ              | 0.005%FS | 1mV          |  |
| Continuity with a $<100\Omega$ trigger @ 1mA. Visual and audible confirmation. |                      |          |              |  |
| A wide range of Keller series 33X digital pressure sensors                     |                      | 0.05%FS  | Dependant on |  |
| are available.                                                                 |                      |          | Sensor used  |  |

| SOURCING  |                             |                  |            |
|-----------|-----------------------------|------------------|------------|
|           | MAX LOAD                    | ACCURACY         | RESOLUTION |
| 0 to 24mA | Output load max $500\Omega$ | 0. <b>01%</b> FS | 1µA        |