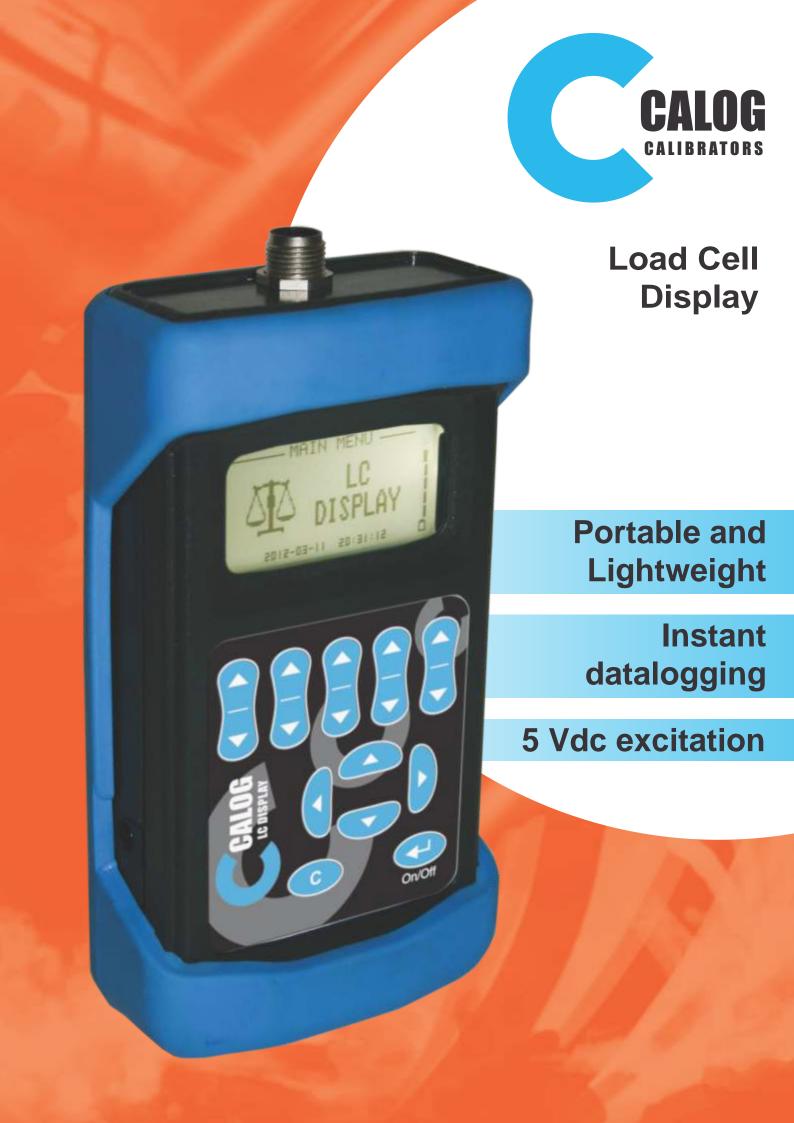

Calog-LC Display is a portable hand-held Load Cell display and datalogging instrument.

The Lithium-Ion battery allows the unit to be used for a reasonable period of time as a portable load cell indicator in industrial plants and emergency situations.

For longer applications, such as with cattle scales, auxiliary power can be supplied via an external 12 volt battery, charger or vehicle power socket. In order to display mass, force, strain or torque from load cells the unit allows for setting the sensitivity in mV/V, range, decimal points and units.

Zero Trim can offset deadweight and Span Trim is available to increase the reading accuracy with the help of calibrated weights. Software options such as Tare are included. The indicator can be used for one 350 Ohm or three 1,000 Ohm load cells with a fixed 5 Vdc excitation.