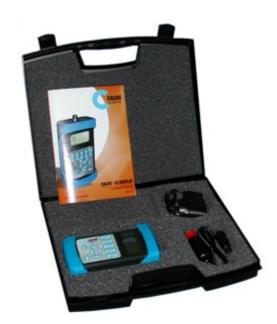

| INCLUDED ACCESSORIES                   | RECOMMENDED ACCESSORIES |
|----------------------------------------|-------------------------|
| HW418 + HW422 - Mains Charger          |                         |
| HW033 - Rubber Boot                    |                         |
| HW180-A - Plastic Kit Case             |                         |
| RAL-CIG - 12 Vdc Charger (Car lighter) |                         |
| INSC001 - Binder, Female straight      |                         |