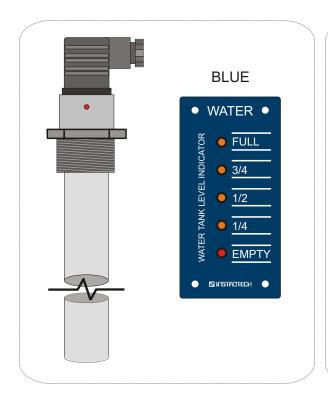

### **MODEL 1684 TANK LEVEL INDICATING SYSTEMS**

PART NO. 1684CFAW

PART NO. 1684CFAB

WATER tank sensor with 1" BSP process connection, LED and DIN plug connector

LED panel-mount displays having 4 amber LED's and 1 red 'Empty' LED FOAM tank sensor with 1" BSP process connection, LED and DIN plug connector

### **OPERATING FUNCTIONS:**

**LED DISPLAYS** 

1, 2, 3, 4 or 5 LED's are lit based on the liquid level in the tank.

The Empty LED flashes when the liquid tank is empty.

\* All LED's flash if there are wiring or communication faults.

\* The Full and Empty LED's flash alternately if there is a Tank Sensor fault.

**TANK SENSOR** 

A blinking Tank Sensor LED shows normal communication with the LED Displays.

\* A permanently lit Tank Sensor LED shows power on only without communication.

\* IMPORTANT NOTICE - IF THE TOP AND BOTTOM LED'S OR ALL LED'S AND THE OUTPUTS ARE FLASHING, DO NOT RELY ON THE LEVEL SYSTEM FOR AN INDICATION OF THE LIQUID AVAILABLE SINCE THERE IS A FAULT!