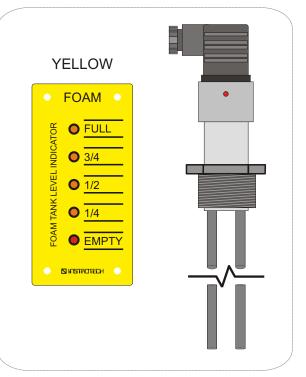

### **MODEL 1684 TANK LEVEL INDICATING SYSTEMS**

PART NO. 1684CFAW

PART NO. 1684CFAB

WATER tank sensor with 1" BSP process connection, LED and DIN plug connector

LED panel-mount displays having 4 amber LED's and 1 red 'Empty' LED FOAM tank sensor with 1" BSP process connection, LED and DIN plug connector

### **OPERATING FUNCTIONS:**

**LED DISPLAYS** 

1, 2, 3, 4 or 5 LED's are lit based on the liquid level in the tank.

The Empty LED flashes when the liquid tank is empty.

\* All LED's flash if there are wiring or communication faults.

\* The Full and Empty LED's flash alternately if there is a Tank Sensor fault.

**TANK SENSOR** 

A blinking Tank Sensor LED shows normal communication with the LED Displays.

\* A permanently lit Tank Sensor LED shows power on only without communication.

\* IMPORTANT NOTICE - IF THE TOP AND BOTTOM LED'S OR ALL LED'S AND THE OUTPUTS ARE FLASHING, DO NOT RELY ON THE LEVEL SYSTEM FOR AN INDICATION OF THE LIQUID AVAILABLE SINCE THERE IS A FAULT!