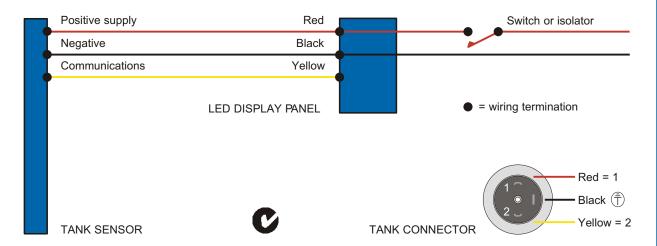

### **WIRING DIAGRAM:**

### **INSTALLATION NOTES:**

[1684CFAx SINGLE MASTER]

- 1 The Displays have internal re-settable overcurrent protection so external fuses are not needed.
- 2 Connect the parts of the system as show in the wiring block diagram above.
- 3 Wiring to the LED Display Panel and to the Tank Sensor is made in parallel.
- 4 Ensure a good negative connection to the vehicle body or chassis.
- 5 Ensure that all units of the system are terminated to a common positive supply point.
- When *first* installed and powered up the Display Panel top LED will flash 10 times while it downloads the level settings from the Tank Sensor.

Do NOT interrupt the power while the Display Panel reads the Tank Sensor level settings.

7 Within 10 seconds the Display Panel LED's will indicate the current liquid level in the tank.

### **WIRING COLOURS:**

For the wiring colours as above refer also to these labels fixed to the back of the LED display housings: