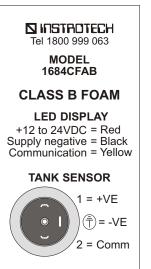

### **WIRING COLOURS:**

For the wiring colours as above refer also to these labels fixed to the back of the LED display housings:

# Tel 1800 999 063 MODEL 1684CFAW WATER LED DISPLAY +12 to 24VDC = Red Supply negative = Black Communication = Yellow TANK SENSOR 1 = +VE 2 = Comm